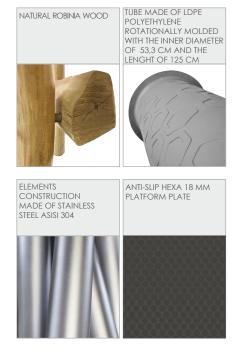

| 2 persons        |
| Product complies with EN 1176-1:2017-12                                                                                          | YES              |
| Availability of spare parts                                                                                                      | YES              |
| Age range                                                                                                                        | 3-12             |
| According to EN 1176-1:2017-12 norm, the product requires applying a safety surface according to the product's free fall height. |                  |

Visualisation is for reference only, actual appearance may vary.





8144



## MATERIALS:

NATURAL ROBINIA WOOD