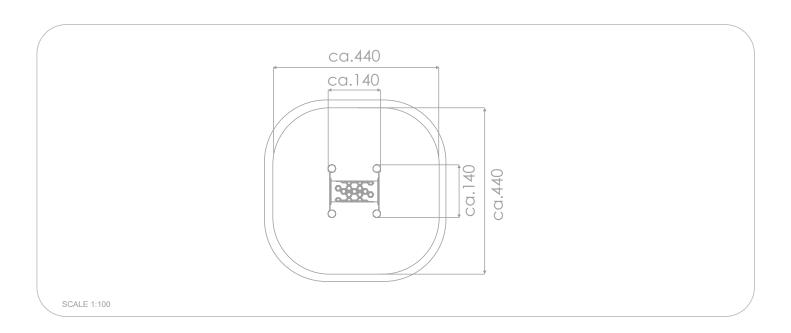

## INFORMATION ABOUT THE PRODUCT

| Dimensions                                                                                                                       | ca. 140 x 140 cm |
|----------------------------------------------------------------------------------------------------------------------------------|------------------|
| Safety zone                                                                                                                      | ca. 440 x 440 cm |
| Overall height                                                                                                                   | ca. 120 cm       |
| Free fall height                                                                                                                 | ca. 96 cm        |
| Amount of users                                                                                                                  | 2 persons        |
| Product complies with EN 1176-1:2017-12                                                                                          | YES              |
| Availability of spare parts                                                                                                      | YES              |
| Age range                                                                                                                        | 3-12             |
| According to EN 1176-1:2017-12 norm, the product requires applying a safety surface according to the product's free fall height. |                  |