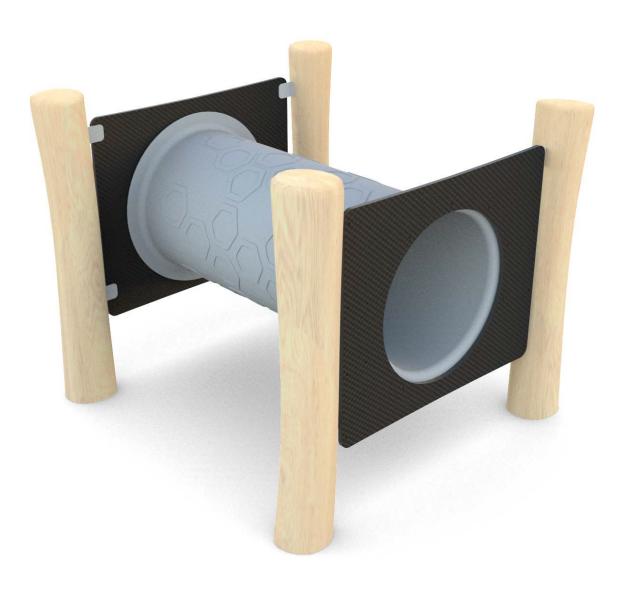

## **ROBINIA PLAY**

## INFORMATION ABOUT THE PRODUCT

| Dimensions                                                                                                                       | ca. 140 x 140 cm |
|----------------------------------------------------------------------------------------------------------------------------------|------------------|
| Safety zone                                                                                                                      | ca. 440 x 440 cm |
| Overall height                                                                                                                   | ca. 120 cm       |
| Free fall height                                                                                                                 | ca. 96 cm        |
| Amount of users                                                                                                                  | 2 persons        |
| Product complies with EN 1176-1:2017-12                                                                                          | YES              |
| Availability of spare parts                                                                                                      | YES              |
| Age range                                                                                                                        | 3-12             |
| According to EN 1176-1:2017-12 norm, the product requires applying a safety surface according to the product's free fall height. |                  |

Visualisation is for reference only, actual appearance may vary.

8144